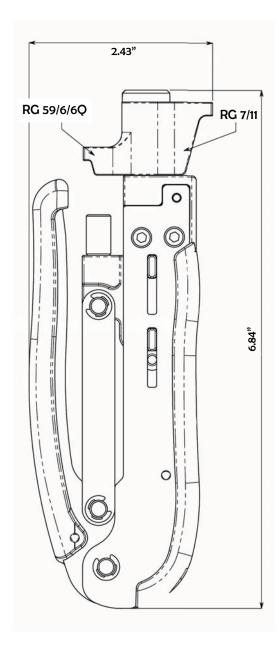

## **Technical Data**

Weight: 14.3 oz

Dimensions: 6.84" overall

## **Application**

 For crimping F type EX compression fittings on RG 6, 59, 7 and 11 & QR320.